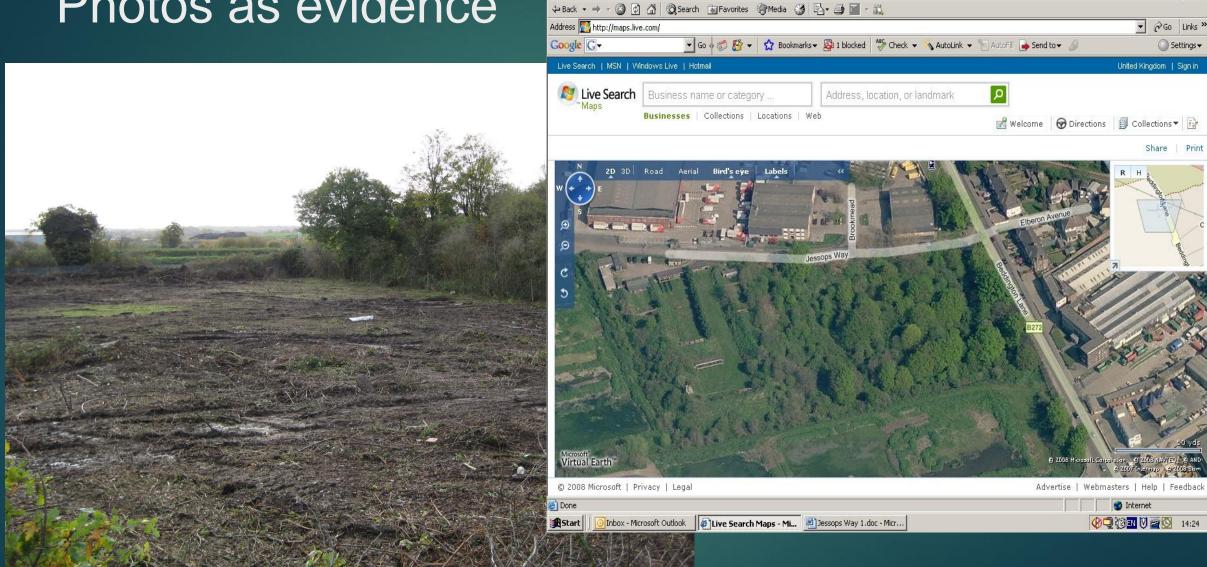

## Photos as evidence

Live Search Maps - Microsoft Internet Explorer

File Edit View Favorites Tools Help

\_ B ×