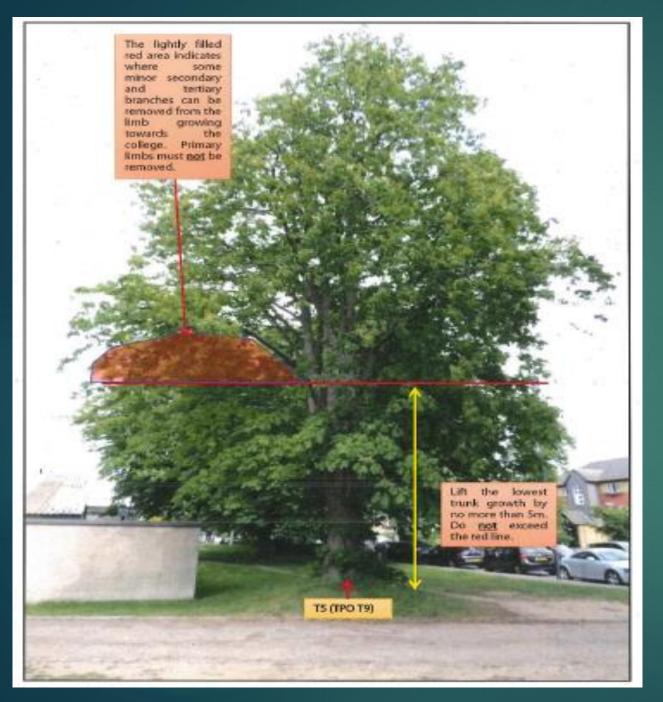

## Photos as evidence

Live Search Maps - Microsoft Internet Explorer

File Edit View Favorites Tools Help

\_ B ×