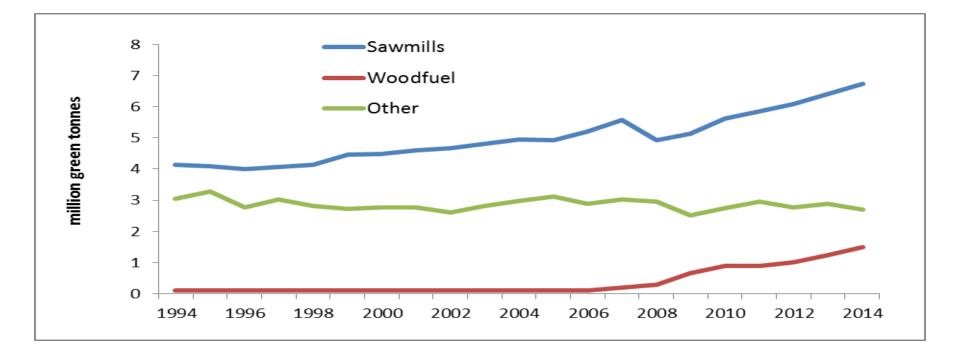

## **UK Timber Market: Demand**

Sheila Ward, Statistics

27 April 2016



- Market demand for UK grown roundwood:
  - Hardwood;
  - Softwood.
- Sawn softwood:
  - UK produced v imported;
  - Markets;
  - Factors driving trends.
- The future?



## Roundwood



3



## **UK roundwood deliveries**





# **UK roundwood: hardwood**





# **UK softwood - destination**



27/04/2016

6

Crown copyright



# **UK roundwood: softwood**





# Sawnwood





## Sawn softwood by source





# Sawn softwood by market





## Sawn softwood: construction





### Sawn softwood: fencing/ outdoor





### Sawn softwood: pallets & packaging





## Factors driving trends





Crown copyright



# **Drivers: construction**





Crown copyright



## **Drivers: exchange rates**





16 27/04/2016

Crown copyright



## The future?









© Crown copyright

#### www.forestry.gov.uk/forestresearch

27/04/2016

### Forest Research UK roundwood: production v forecasts



## Forest Research UK roundwood: production v forecasts





# Further information/ sources

- <u>statistics@forestry.gsi.gov.uk</u>
- www/forestry.gov.uk/statistics
- Forestry Statistics 2015 (FC, Sep 2015)
- Timber Utilisation Statistics 2015 (Timbertrends for FC, N