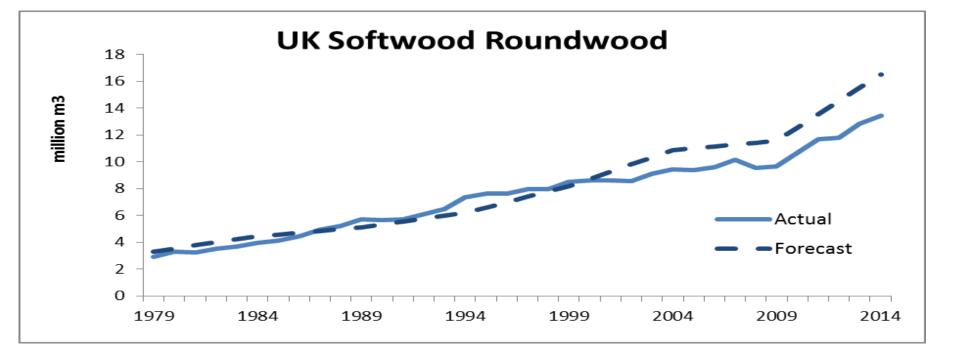

### Forest Research UK roundwood: production v forecasts

## Forest Research UK roundwood: production v forecasts