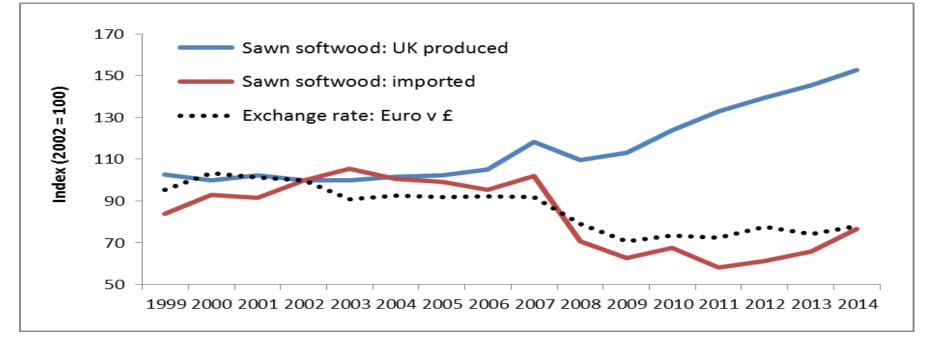

## **UK Timber Market: Demand**

Sheila Ward, Statistics

27 April 2016



- Market demand for UK grown roundwood:
  - Hardwood;
  - Softwood.
- Sawn softwood:
  - UK produced v imported;
  - Markets;
  - Factors driving trends.
- The future?



## Roundwood



3



## **UK roundwood deliveries**





# **UK roundwood: hardwood**





# **UK softwood - destination**



27/04/2016

6

Crown copyright



# **UK roundwood: softwood**





# Sawnwood





## Sawn softwood by source





# Sawn softwood by market





## Sawn softwood: construction





### Sawn softwood: fencing/ outdoor





### Sawn softwood: pallets & packaging





## Factors driving trends





Crown copyright



# **Drivers: construction**





Crown copyright



## **Drivers: exchange rates**





16 27/04/2016

Crown copyright



## The future?









© Crown copyright

#### www.forestry.gov.uk/forestresearch

27/04/2016

### Forest Research UK roundwood: production v forecasts



## Forest Research UK roundwood: production v forecasts





# Further information/ sources

- <u>statistics@forestry.gsi.gov.uk</u>
- www/forestry.gov.uk/statistics
- Forestry Statistics 2015 (FC, Sep 2015)
- Timber Utilisation Statistics 2015 (Timbertrends for FC, Nov 2015)
- Spot exchange rates (Bank of England)
- 25 year forecast of softwood availability (2016) (FC, Mar 2016)
- 50 year forecast of hardwood availability (FC, Apr 2014)



## **UK Timber Market: Demand**

Sheila Ward, Statistics

27 April 2016