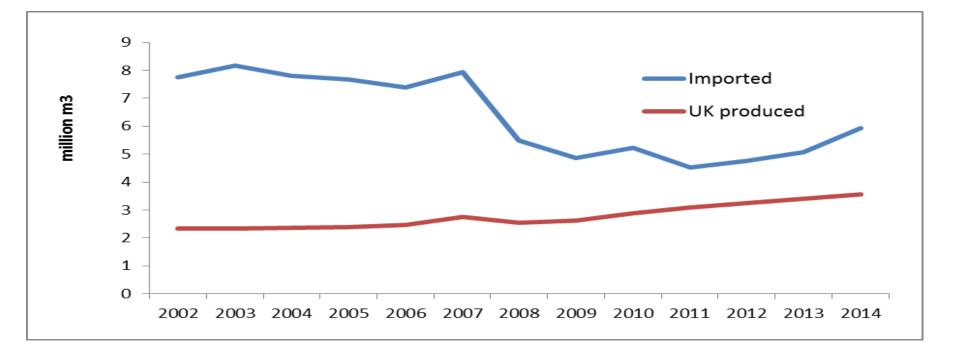

## **UK Timber Market: Demand**

Sheila Ward, Statistics

27 April 2016



- Market demand for UK grown roundwood:
  - Hardwood;
  - Softwood.
- Sawn softwood:
  - UK produced v imported;
  - Markets;
  - Factors driving trends.
- The future?



## Roundwood



3



## **UK roundwood deliveries**





# **UK roundwood: hardwood**





# **UK softwood - destination**



27/04/2016

6

Crown copyright



# **UK roundwood: softwood**





# Sawnwood





## Sawn softwood by source





# Sawn softwood by market





## Sawn softwood: construction





### Sawn softwood: fencing/ outdoor





### Sawn softwood: pallets & packaging





## Factors driving trends





Crown copyright



# **Drivers: construction**





Crown copyright



## **Drivers: exchange rates**





16 27/04/2016

Crown copyright



## The future?









© Crown copyright

#### www.forestry.gov.uk/forestresearch

27/04/2016

### Forest Research UK roundwood: production v forecasts



## Forest Research UK roundwood: production v forecasts





# Further information/ sources

- <u>statistics@forestry.gsi.gov.uk</u>
- www/forestry.gov.uk/statistics
- Forestry Statistics 2015 (FC, Sep 2015)
- Timber Utilisation Statistics 2015 (Timbertrends for FC, Nov 2015)
- Spot exchange rates (Bank of England)