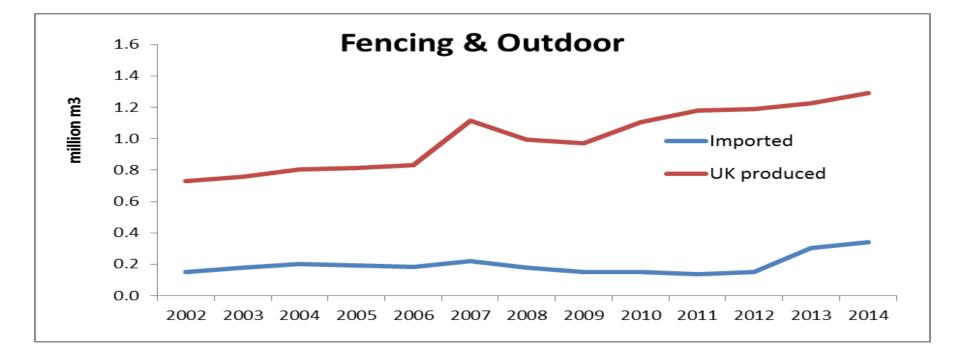

## **UK Timber Market: Demand**

Sheila Ward, Statistics

27 April 2016



- Market demand for UK grown roundwood:
  - Hardwood;
  - Softwood.
- Sawn softwood:
  - UK produced v imported;
  - Markets;
  - Factors driving trends.
- The future?



## Roundwood



3



## **UK roundwood deliveries**





# **UK roundwood: hardwood**





# **UK softwood - destination**



27/04/2016

6

Crown copyright



# **UK roundwood: softwood**





# Sawnwood





## Sawn softwood by source





# Sawn softwood by market





## Sawn softwood: construction





### Sawn softwood: fencing/ outdoor





### Sawn softwood: pallets & packaging





## Factors driving trends





Crown copyright



# **Drivers: construction**





Crown copyright



## **Drivers: exchange rates**





16 27/04/2016

Crown copyright



## The future?









© Crown copyright

#### www.forestry.gov.uk/forestresearch

27/04/2016

### Forest Research UK roundwood: production v forecasts



## Forest Research UK roundwood: production v forecasts





# Further information/ sources

- <u>statistics@forestry.gsi.gov.uk</u>
- www/forestry.gov.uk/statistics
- Forestry Statistics 2015 (FC, Sep 2015)
- Timber Utilisation Statistics 2015 (Timbertrends for FC, Nov 2015)
- Spot exchange rates (Bank of England)
- 25 year forecast of softwood availability (2016) (FC, Mar 2016)
- 50 year forecast of hardwood availabili