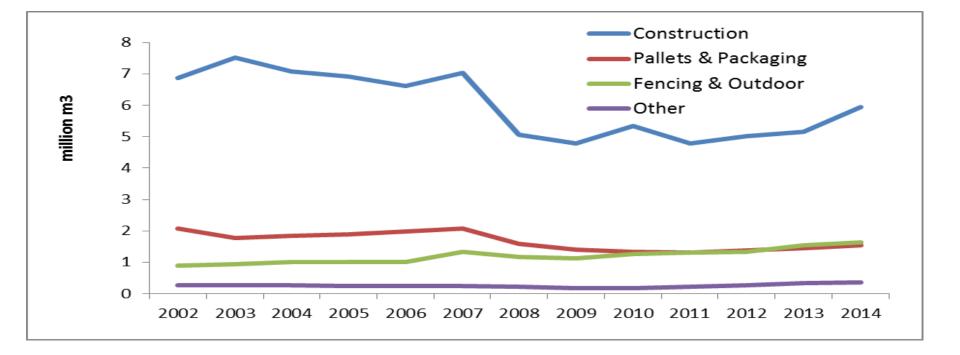

## **UK Timber Market: Demand**

Sheila Ward, Statistics

27 April 2016



- Market demand for UK grown roundwood:
  - Hardwood;
  - Softwood.
- Sawn softwood:
  - UK produced v imported;
  - Markets;
  - Factors driving trends.
- The future?



## Roundwood



3



## **UK roundwood deliveries**





# **UK roundwood: hardwood**





# **UK softwood - destination**



27/04/2016

6

Crown copyright



# **UK roundwood: softwood**





# Sawnwood





## Sawn softwood by source





# Sawn softwood by market





## Sawn softwood: construction





### Sawn softwood: fencing/ outdoor





### Sawn softwood: pallets & packaging





## Factors driving trends





Crown copyright



# **Drivers: construction**





Crown copyright



## **Drivers: exchange rates**





16 27/04/2016

Crown copyright



## The future?









© Crown copyright

#### www.forestry.gov.uk/forestresearch

27/04/2016

### Forest Research UK roundwood: production v forecasts



## Forest Research UK roundwood: production v forecasts





# Further information/ sources

- <u>statistics@forestry.gsi.gov.uk</u>
- www/forestry.gov.uk/statistics
- Forestry Statistics 2015 (FC, Sep 2015)
- Timber Utilisation Statistics 2015 (Timbertrends for FC, Nov 2015)
- Spot exchange rates (Bank of England)
- 25 year forecast of softwood