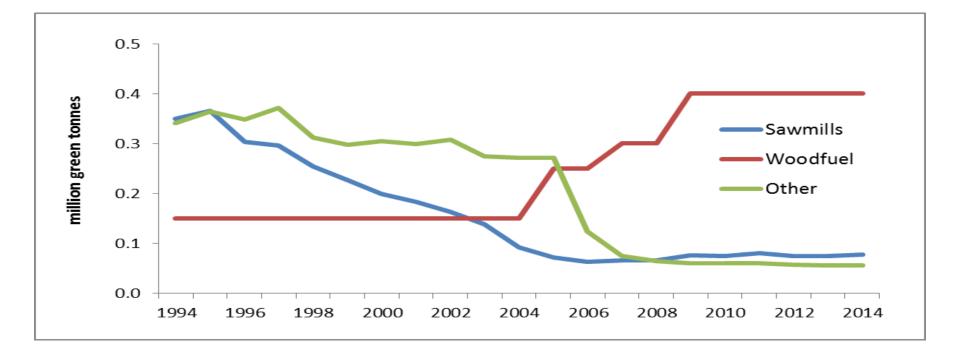

## **UK Timber Market: Demand**

Sheila Ward, Statistics

27 April 2016



- Market demand for UK grown roundwood:
  - Hardwood;
  - Softwood.
- Sawn softwood:
  - UK produced v imported;
  - Markets;
  - Factors driving trends.
- The future?



## Roundwood



3



## **UK roundwood deliveries**





# **UK roundwood: hardwood**





# **UK softwood - destination**



27/04/2016

6

Crown copyright



# **UK roundwood: softwood**





# Sawnwood





## Sawn softwood by source





# Sawn softwood by market





## Sawn softwood: construction





### Sawn softwood: fencing/ outdoor





### Sawn softwood: pallets & packaging





## Factors driving trends





Crown copyright



# **Drivers: construction**





Crown copyright



## **Drivers: exchange rates**





16 27/04/2016

Crown copyright



## The future?









© Crown copyright

#### www.forestry.gov.uk/forestresearch

27/04/2016

### Forest Research UK roundwood: production v forecasts



## Forest Research UK roundwood: production v forecasts





# Further information/ sources

- <u>statistics@forestry.gsi.gov.uk</u>
- www/forestry.gov.uk/statistics