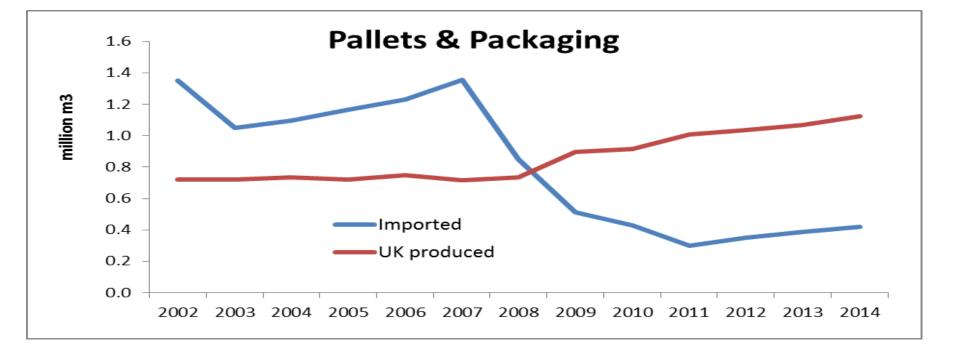

## **UK Timber Market: Demand**

Sheila Ward, Statistics

27 April 2016



- Market demand for UK grown roundwood:
  - Hardwood;
  - Softwood.
- Sawn softwood:
  - UK produced v imported;
  - Markets;
  - Factors driving trends.
- The future?



## Roundwood



3



## **UK roundwood deliveries**





# **UK roundwood: hardwood**





# **UK softwood - destination**



27/04/2016

6

Crown copyright



# **UK roundwood: softwood**





# Sawnwood





## Sawn softwood by source





# Sawn softwood by market





## Sawn softwood: construction





### Sawn softwood: fencing/ outdoor





### Sawn softwood: pallets & packaging





## Factors driving trends





Crown copyright



# **Drivers: construction**





Crown copyright



## **Drivers: exchange rates**





16 27/04/2016

Crown copyright



## The future?









© Crown copyright

#### www.forestry.gov.uk/forestresearch

27/04/2016

### Forest Research UK roundwood: production v forecasts



## Forest Research UK roundwood: production v forecasts





# Further information/ sources

- <u>statistics@forestry.gsi.gov.uk</u>
- www/forestry.gov.uk/statistics
- Forestry Statistics 2015 (FC, Sep 2015)
- Timber Utilisation Statistics 2015 (Timbertrends for FC, Nov 2015)
- Spot exchange rates (Bank of England)
- 25 year forecast of softwood availability (2016) (FC, Mar 2016)
- 50 year forecast of hardwood availability (FC, Apr 2014)



## **UK Timber Market: