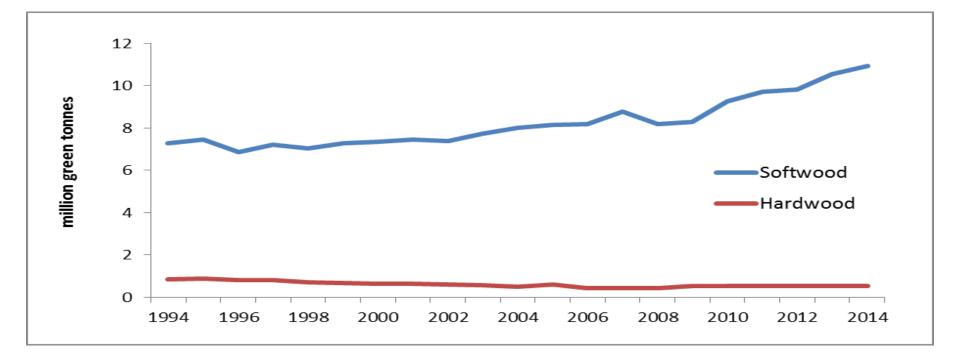

## **UK Timber Market: Demand**

Sheila Ward, Statistics

27 April 2016



- Market demand for UK grown roundwood:
  - Hardwood;
  - Softwood.
- Sawn softwood:
  - UK produced v imported;
  - Markets;
  - Factors driving trends.
- The future?



## Roundwood



3



## **UK roundwood deliveries**





# **UK roundwood: hardwood**





# **UK softwood - destination**



27/04/2016

6

Crown copyright



# **UK roundwood: softwood**





# Sawnwood





## Sawn softwood by source





# Sawn softwood by market





## Sawn softwood: construction





### Sawn softwood: fencing/ outdoor





### Sawn softwood: pallets & packaging





## Factors driving trends





Crown copyright



# **Drivers: construction**





Crown copyright



## **Drivers: exchange rates**





16 27/04/2016

Crown copyright



## The future?









© Crown copyright

#### www.forestry.gov.uk/forestresearch

27/04/2016

### Forest Research UK roundwood: production v forecasts



## Forest Research UK roundwood: production v forecasts





# Further information/ sources

- <u>statistics@forestry.gsi.gov.uk</u