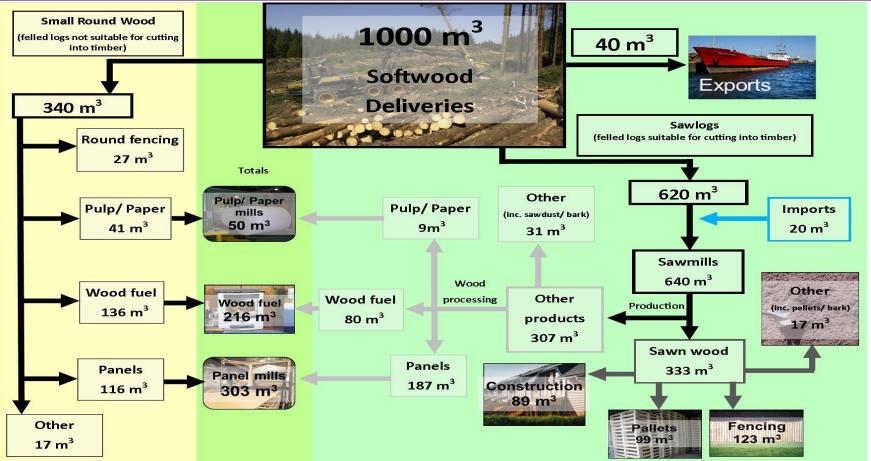

## **UK Timber Market: Demand**

Sheila Ward, Statistics

27 April 2016



- Market demand for UK grown roundwood:
  - Hardwood;
  - Softwood.
- Sawn softwood:
  - UK produced v imported;
  - Markets;
  - Factors driving trends.
- The future?



## Roundwood



3



## **UK roundwood deliveries**





# **UK roundwood: hardwood**





# **UK softwood - destination**



27/04/2016

6

Crown copyright



# **UK roundwood: softwood**





# Sawnwood





## Sawn softwood by source





# Sawn softwood by market





## Sawn softwood: construction





### Sawn softwood: fencing/ outdoor





### Sawn softwood: pallets & packaging





## Factors driving trends





Crown copyright



# **Drivers: construction**





Crown copyright



## **Drivers: exchange rates**





16 27/04/2016

Crown copyright



## The future?









© Crown copyright

#### www.forestry.gov.uk/forestresearch

27/04/2016

### Forest Research UK roundwood: production v forecasts



## Forest Research UK roundwood: production v forecasts





# Further information/ sources

- <u>statistics@forestry.gsi.gov.uk</u>
- www/forestry.gov.uk/statistics
- Forestry Statistics 2015 (FC, Sep