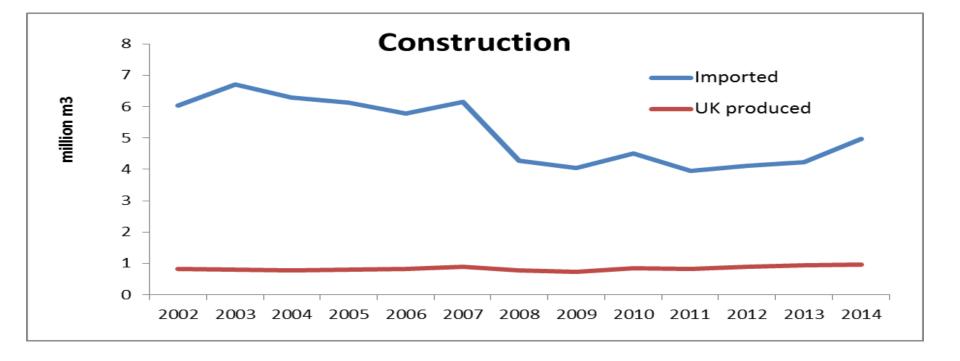

## **UK Timber Market: Demand**

Sheila Ward, Statistics

27 April 2016



- Market demand for UK grown roundwood:
  - Hardwood;
  - Softwood.
- Sawn softwood:
  - UK produced v imported;
  - Markets;
  - Factors driving trends.
- The future?



## Roundwood



3



## **UK roundwood deliveries**





# **UK roundwood: hardwood**





# **UK softwood - destination**



27/04/2016

6

Crown copyright



# **UK roundwood: softwood**





# Sawnwood





## Sawn softwood by source





# Sawn softwood by market





## Sawn softwood: construction





### Sawn softwood: fencing/ outdoor





### Sawn softwood: pallets & packaging





## Factors driving trends





Crown copyright



# **Drivers: construction**





Crown copyright



## **Drivers: exchange rates**





16 27/04/2016

Crown copyright



## The future?









© Crown copyright

#### www.forestry.gov.uk/forestresearch

27/04/2016

### Forest Research UK roundwood: production v forecasts



## Forest Research UK roundwood: production v forecasts





# Further information/ sources

- <u>statistics@forestry.gsi.gov.uk</u>
- www/forestry.gov.uk/statistics
- Forestry Statistics 2015 (FC, Sep 2015)
- Timber Utilisation Statistics 2015 (Timbertrends for FC, Nov 2015)
- Spot exchange rates (Bank of England)
- 25 year forecast of softwood availability (2016) (FC, Mar 2016)