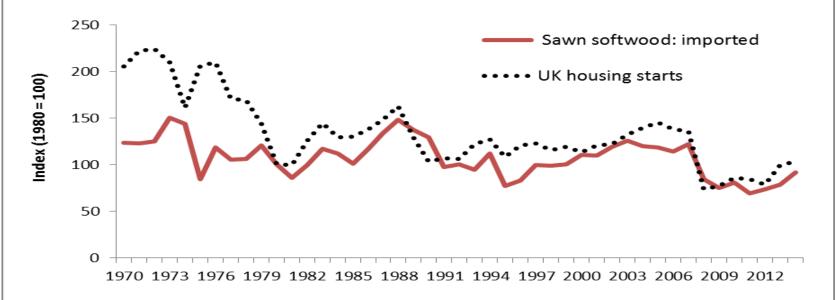

## **UK Timber Market: Demand**

Sheila Ward, Statistics

27 April 2016



- Market demand for UK grown roundwood:
  - Hardwood;
  - Softwood.
- Sawn softwood:
  - UK produced v imported;
  - Markets;
  - Factors driving trends.
- The future?



## Roundwood



3



## **UK roundwood deliveries**





# **UK roundwood: hardwood**





# **UK softwood - destination**



27/04/2016

6

Crown copyright



# **UK roundwood: softwood**





# Sawnwood





## Sawn softwood by source





# Sawn softwood by market





## Sawn softwood: construction





### Sawn softwood: fencing/ outdoor





### Sawn softwood: pallets & packaging





## Factors driving trends





Crown copyright



# **Drivers: construction**





Crown copyright



## **Drivers: exchange rates**





16 27/04/2016

Crown copyright



## The future?









© Crown copyright

#### www.forestry.gov.uk/forestresearch

27/04/2016

### Forest Research UK roundwood: production v forecasts



## Forest Research UK roundwood: production v forecasts





# Further information/ sources

- <u>statistics@forestry.gsi.gov.uk</u>
- www/forestry.gov.uk/statistics
- Forestry Statistics 2015 (FC, Sep 2015)
- Timber Utilisation Statistics 2015 (Timbertrends for FC, Nov 2015)
- Spot exchange rates (Bank of England)
- 25 year forecast of softwood availability (2016) (FC, Mar 2016)
- 50 year forecast of hardwood availability (FC, Apr 2014)



## **UK Timber Market: Demand**

Sheila Ward, Statistics

27 April 2016