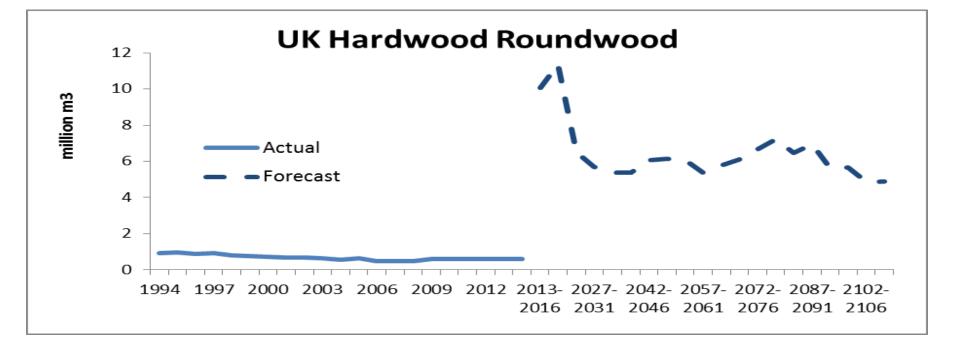

### Forest Research UK roundwood: production v forecasts

## Forest Research UK roundwood: production v forecasts