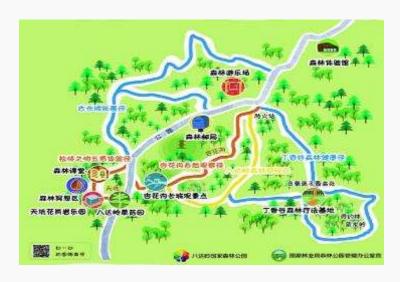

#### 3.3 Construction and Certification of Forest Therapy Center

- ⋄ 5 forest therapy centers are being built
- ♦ The one under certification is Songshan Forest Therapy Center

**Badaling Forest Center** 