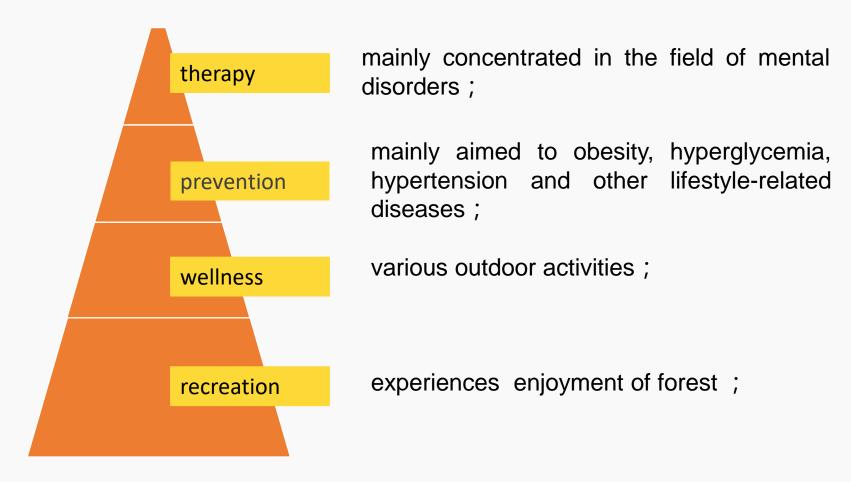

firewood, forest food) to **ecological and cultural services** (reduce heating island effect, conserving water and soil, reduce air pollution, prevent sand storm...)
- **Satisfy the need of the reform of forest:** the construction of infrastructure facilities, the placement of surplus workers, the profitability of state-owned forest farm
- **Improve local people's livelihood:** create alternative incomes and jobs
- **⋄** A new opportunity to revive forest industry













#### 2.1 Concept of Forest Therapy

◆Connotation of Forest Therapy



an alternative treatment to use specific forest environment and forest products to improve people's health

combined with forest culture experience

**◆**Elements of Forest Therapy



#### 2.1 Concept of Forest Therapy

◆ Layers of Forest Therapy



# 2. What is Forest Therapy? TREES PEOPLE AND THE BUILT ENVIRONMENT 3

#### 2.2 Main Activities

- barefoot walking
- **⋄** sniffing scents
- **♦** touching
- **♦** listening
- meditation
- **y**oga

....







# 2. What is Forest Therapy? TREES PEOPLE AND THE BUILT ENVIRONMENT 3

### 2.3 Development of Forest Therapy















# 3. Forest Therapy: Beijing's Practice TREES PEOPLE AND THE BUILT ENVIRONMENT 3

#### 3.1 Public Awareness

- Translation and publication
- Workshops: Forest Therapy Forums
- **№** Publicity
- Forest concert
- Mobile forest home
- Children's natural education











TREES PEOPLE AND THE BUILT ENVIRONMENT 3

#### 3.2 Training

- Exchange knowledge with Japan and South Korea;
- **⋄** Develop courses for different groups (menopausal females, stressed peopl