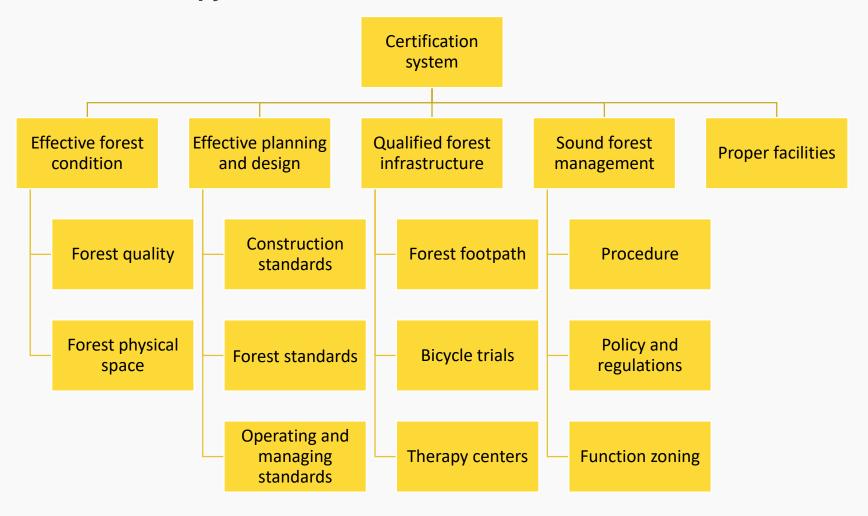

#### 3.4 Certification of Forest Therapy Center

TREES PEOPLE AND THE BUILT ENVIRONMENT 3