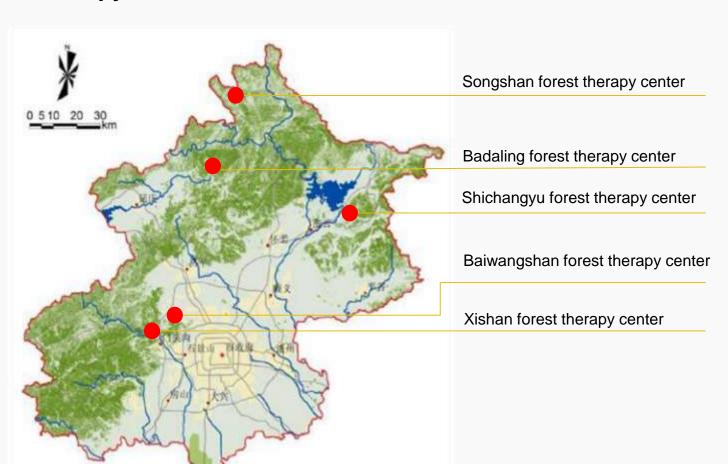

#### 3.3 Construction and Certification of Forest Therapy Center

- ⋄ 5 forest therapy centers are being built
- ♦ The one under certification is Songshan Forest Therapy Center

**Badaling Forest Center** 