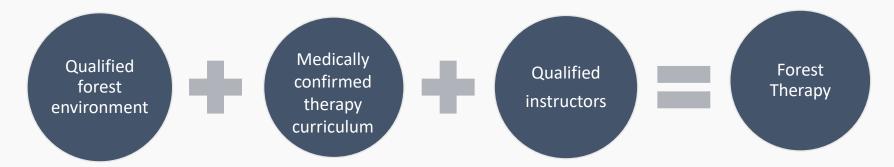

#### 2.1 Concept of Forest Therapy

◆Connotation of Forest Therapy

an alternative treatment to use specific forest environment and forest products to improve people's health

combined with forest culture experience