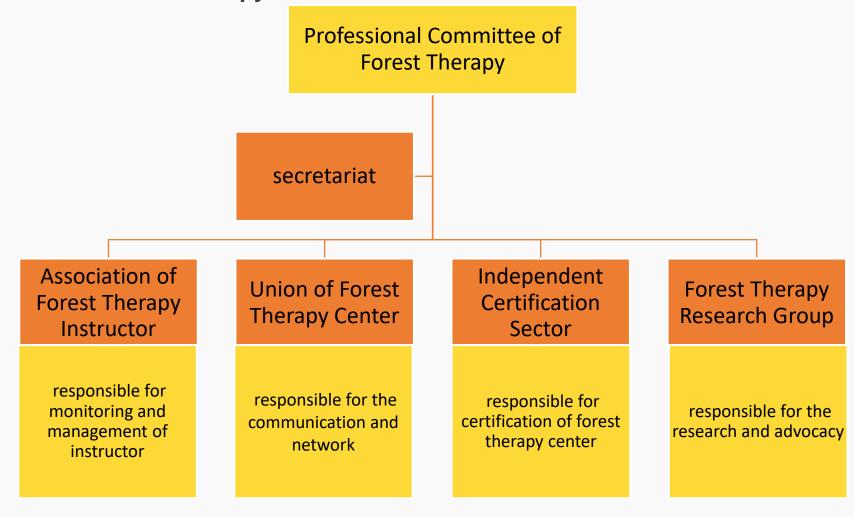

#### 3.6 Governance of Forest Therapy

#### 3.6 Governance of Forest Therapy

- **♦** Union of Forest Therapy Center was established in October, 2016.
- **♦** Others are undergoing