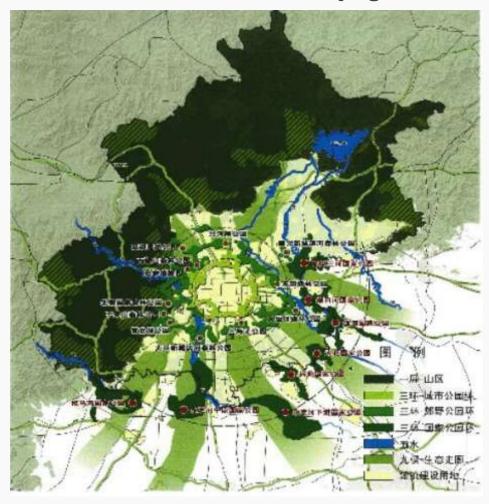

#### 1.2 Forest Resources in Beijing

Fig: Forest Resources in Beijing

After 60 years' forestry construction, Beijing has made remarkable achievements (2015):

forest land: 1.0181 million ha

forest coverage: 41.6%