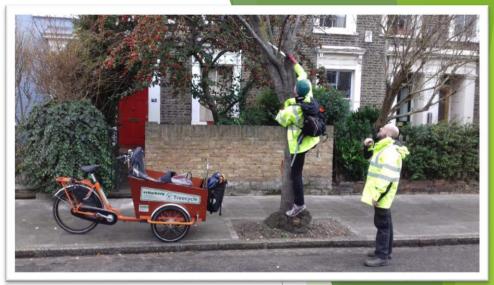

### Uses

- > Tree Inspections
- Emergency Attendance
- ➤ Young Tree Maintenance
- Pruning Operations
- > Tree Transport
- Events

### Uses