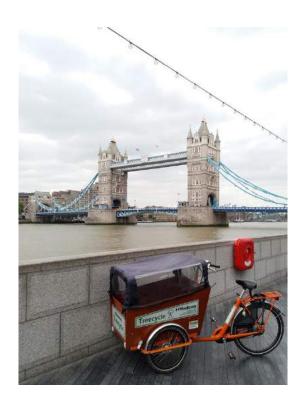

- Ability for short duration mobile works
- ► Reduces office duties e.g. programming work
- ► Able to undertake works & avoid wider site constraints e.g. Road Closures
- End of Financial Year when budgets are tight
- Raised profile of Arboricultural Team
- Zero-Emission Tree Work
- Improved Officer Fitness; Mental & Physical



#### **Constraints**

- Budgets/Management Willingness
- Officer Time
- Officer Capability practical skills
- Officer Fitness
- Officer Motivation
- Borough-size



#### What is a Tree Officer?

- > To care for trees
- > Practical & Office Balance
- > Community Involvement Model
- > Another Tool in the Tree Officer's Kit
- > Innovation in climate of budget cuts
- > Zero Emissions Network Holistic Environmental Approach







# Thank you very much for listening.



Thomas Campbell
Senior Arboricultural Officer
London Borough of Hackney
Email: Thomas.campbell@hackney.gov.uk

Tel: 020 8356 4107