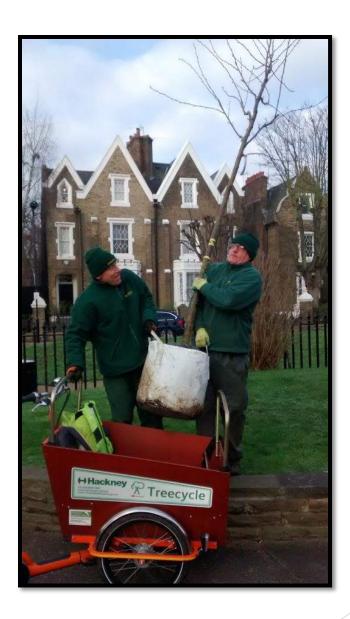

### Uses

- > Tree Inspections
- Emergency Attendance
- ➤ Young Tree Maintenance
- Pruning Operations
- > Tree Transport
- Events

### Uses