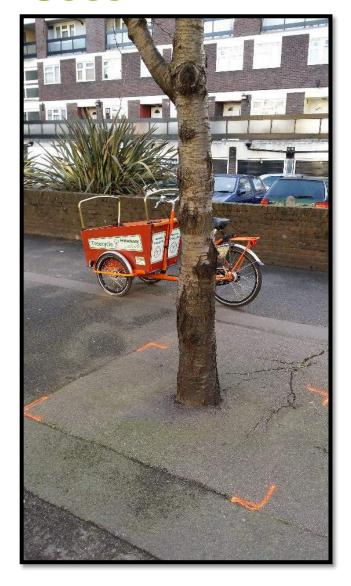

|                  | £2,245            |                  | £2,273             |  |
| Price (proportion of lowest score) |                      | 1                 |                  | 1.08              |                  | 1.10               |  |
| TOTAL SCORE                        |                      | 80.00%            |                  | 86.19%            |                  | 95.62%             |  |

#### **Quality**

| Gears - 3 points          | 1 | 3 |          | 3 |
|---------------------------|---|---|----------|---|
| Handling - 3 points       | 2 | 2 | \        | 3 |
| Cargo Capacity - 4 points | 3 | 3 | <b>(</b> | 4 |

### Uses



- > Tree Inspections
- Emergency Attendance
- ➤ Young Tree Maintenance
- Pruning Operations
- > Tree Transport
- Events



### Uses







## Results

| Tree       | cycl    | le Diary       |          |                |                   |              |            |                                              |           |             |      |         |        |          |
|------------|---------|----------------|----------|----------------|-------------------|--------------|------------|----------------------------------------------|-----------|-------------|------|---------|--------|----------|
|            |         |                |          |                |                   |              |            | Indicates Double Officer Time accounted for. | Contracte | or's Equiva | alen | it Rate |        |          |
| Date       | Officer | Site           | Postcode | Location       | Work Completed    | No. of T