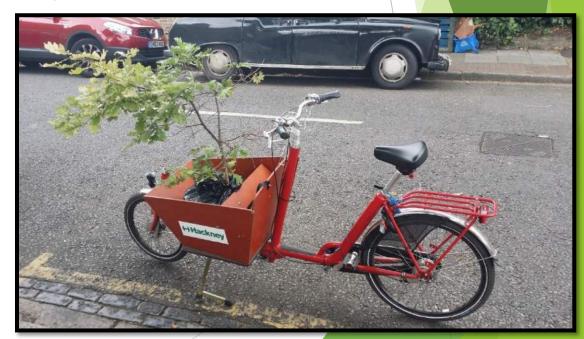

### Uses

- > Tree Inspections
- Emergency Attendance
- ➤ Young Tree Maintenance
- Pruning Operations
- > Tree Transport
- Events

### Uses