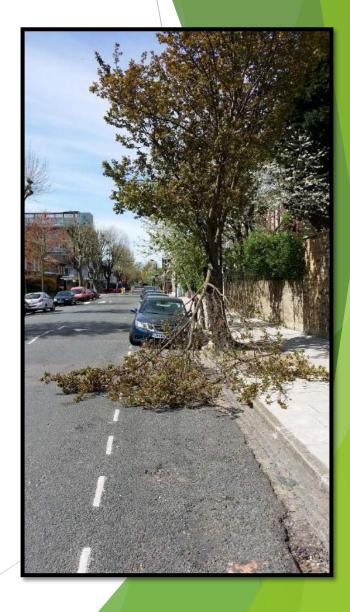

### Uses

- > Tree Inspections
- Emergency Attendance
- ➤ Young Tree Maintenance
- Pruning Operations
- > Tree Transport
- Events

### Uses