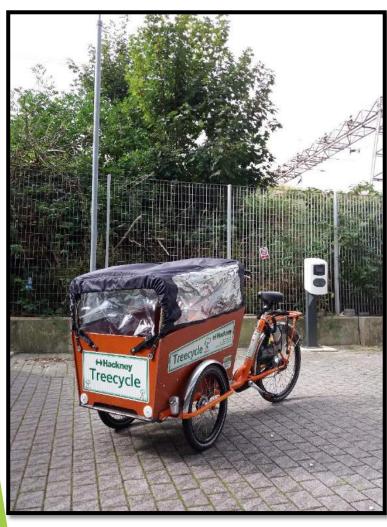

# The Treecycle

#### Table: 1 Cross- Comparison Matrix

|                                    | Johnny Loco<br>Cargo | _                 | Christiana P. I  | B. Cargo Trike    | Bakfiets Car     | rgo Trike          |  |
|------------------------------------|----------------------|-------------------|------------------|-------------------|------------------|--------------------|--|
|                                    | Score 0 to           | Weighted<br>Score | Score 0<br>to 10 | Weighted<br>Score | Score 0<br>to 10 | Weighte<br>d Score |  |
| Quality (50%)                      |                      | 30.00%            |                  | 40.00%            |                  | 50.00%             |  |
| Overall quality                    | 6.0                  | 30%               | 8.0              | 40%               | 10.0             | 50%                |  |
| Price (50%)                        |                      | 50%               |                  | 46%               |                  | 46%                |  |
| Price                              |                      | £2,074            |                  | £2,245            |                  | £2,273             |  |
| Price (proportion of lowest score) |                      | 1                 |                  | 1.08              |                  | 1.10               |  |
| TOTAL SCORE                        |                      | 80.00%            |                  | 86.19%            |                  | 95.62%             |  |