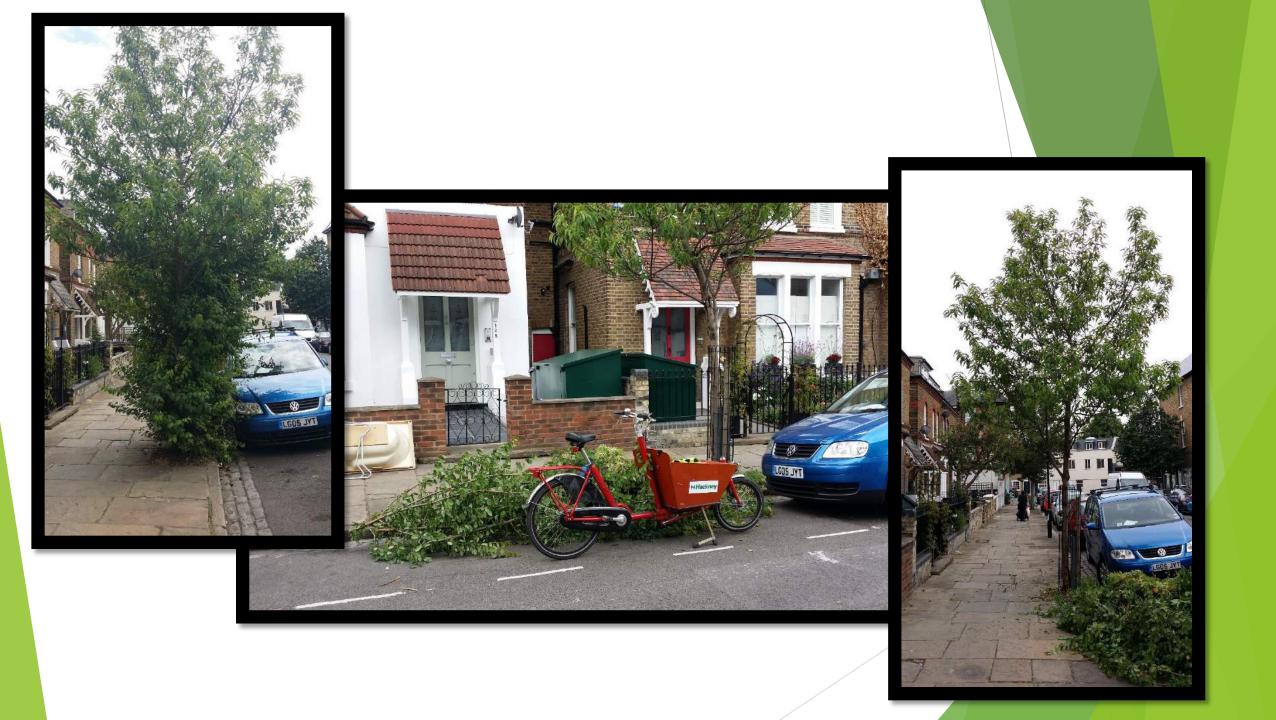

# The Treecycle

### Uses

- > Tree Inspections
- Emergency Attendance
- ➤ Young Tree Maintenance
- Pruning Operations
- > Tree Transport
- Events

## Results

| Tree       | cycl    | le Diary       |          |                |                   |              |            |                                              |           |             |      |         |        |          |
|------------|---------|----------------|----------|----------------|-------------------|--------------|------------|----------------------------------------------|-----------|-------------|------|---------|--------|----------|
|            |         |                |          |                |                   |              |            | Indicates Double Officer Time accounted for. | Contracte | or's Equiva | alen | it Rate |        |          |
| Date       | Officer | Site           | Postcode | Location       | Work Completed    | No. of Trees | Emergency? | Time on Site (Minutes)                       | 1         | 2           |      | 3       | Averag | e Saving |
|            |         | 1              |          |                | Emergency -       |              | 1          |                                              |           |             |      |         |        |          |
| 22/07/2015 | TC      | Geldeston Road | E5       | J/W Northwold  | Broken Branch     | 1            | Υ          | 15                                           | £ 80.00   | £ 65.00     | £    | 80.00   | £      | 75.00    |
|            |         | 1              |          |                | Emergency -       |              |            |                                              |           |             |      |         |        |          |
| 27/07/2015 | TC      | Downs Road     | E5       | Adj Midhur Way | Fallen Branch     | 1            | Υ          | 20                                           | £ 80.00   | £ 65.00     | £    | 80.00   | £      | 75.00    |
|            |         | 1              |          | Btw Handley &  | Small PW1 -       |              |            |                                              |           |             | V    |         |        |          |
| 29/07/2015 | TC      | Moulins Road   | E9       | Speldhurst     | crown lift & epic | 4            | N          | 60                                           | £120.00   | £110.00     | £    | 72.00   | £      | 100.67   |