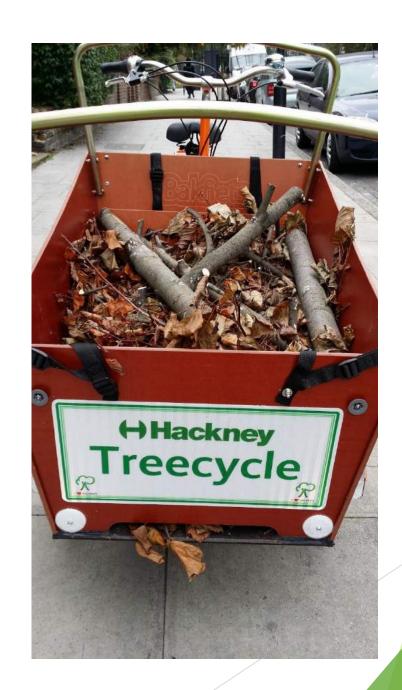

ost (Pre-  |   |          |
|                  |       | 06/2016) (£12ph)    | £ | 478.40   |
|                  |       | Officer Cost (Post- |   |          |
|                  |       | 06/2016) (£22ph)    | £ | 145.57   |
|                  |       | Total Cost:         | £ | (695.25) |

#### Bonuses

- Ability for short duration mobile works
- ► Reduces office duties e.g. programming work
- ► Able to undertake works & avoid wider site constraints e.g. Road Closures
- End of Financial Year when budgets are tight
- Raised profile of Arboricultural Team
- Zero-Emission Tree Work
- Improved Officer Fitness; Mental & Physical



#### **Constraints**

- Budgets/Management Willingness
- Officer Time
- Officer Capability practical skills
- Officer Fitness
- Officer Motivation
- Borough-size



#### What is a Tree Officer?

- > To care for trees
- > Practical & Office Balance
- > Community Involvement Model
- > Another Tool in the Tree Officer's Kit
- > Innovation in climate of budget cuts
- > Zero Emissions Network Holistic Environmental Approach







# Thank you very much for listening.



Thomas Campbell
Senior Arboricultural Officer
London Borough of Hackney
Email: Thomas.campbell@hackney.gov.uk

Tel: 020 8356 4107